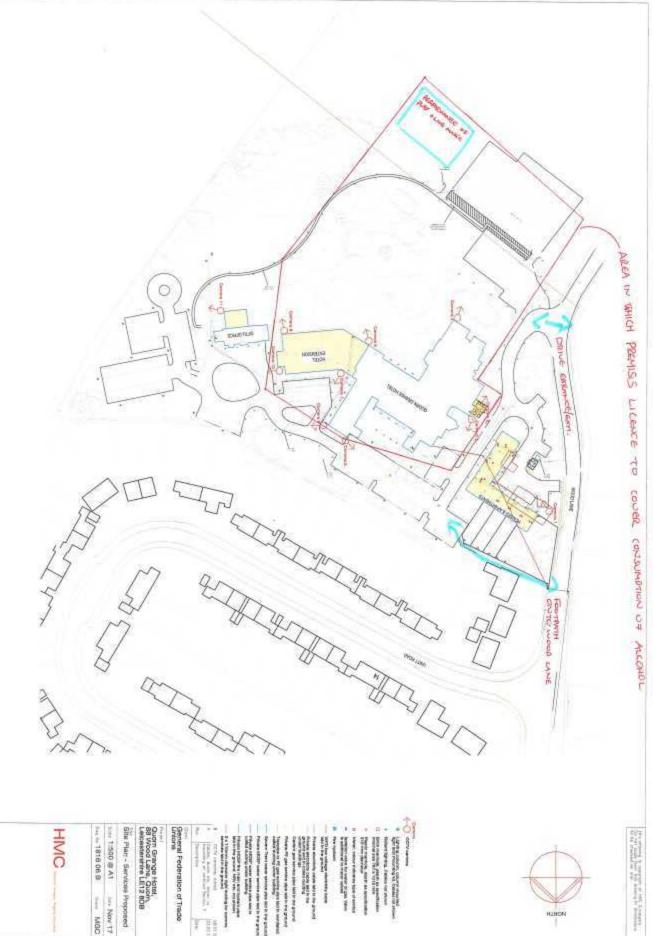

General Federation of Trade Unions

a designation of THE PERSON NAMED IN STREET, ST

PALLUM - REPORTANCE OF PART RECORDANCE OF AUSTRE - PROPRIES OF FIRE DECIL - LANT - AL JANUARY MALUNJATAN SALE OF ALCOHUL