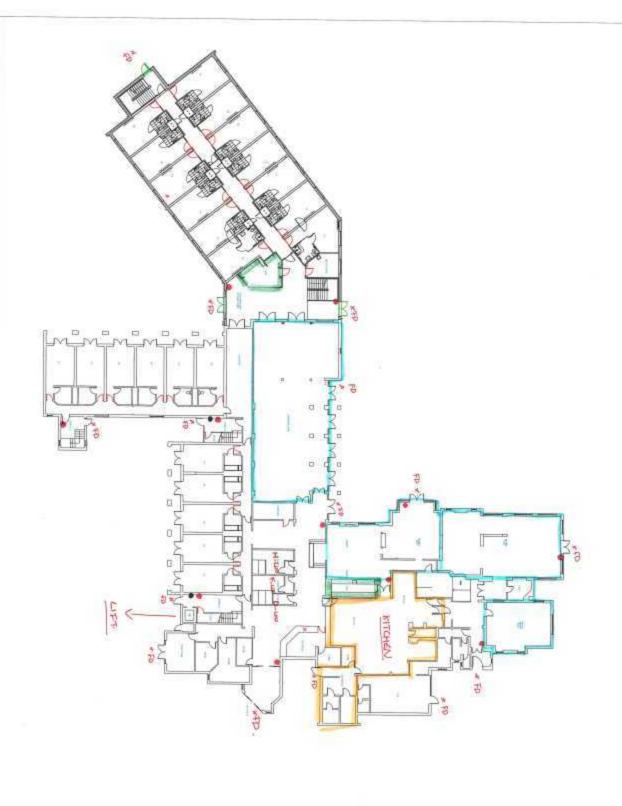

HMC

Hotel Ground Floor Door Access Control

Quam Grangu Hotel, 88 Wood Lane, Quam, Leicestenshire LE12 8DB

Deg ## 1816 500 1:160 @ A1

NA MA St. Jayy \*\*\*

1-2 Street Street, (August 2017 Sa. Septiment Staff 1900 Figuresia SEC 5438 (Sp. Street) Augustus SEC 5438 (Sp.

· EVAC OME LOCATION

· GATINICALISHEE POINT

The artistics of appropriate of the Serveyore to see years from the dreaming to dreaming to describe to be administed on the

O BENESTEEN OF

State of the last of the last

\* The same beart THE EXTENDATION AND The disease or expended of SEC Tempore to not seen from this obserpt disease to the created are of to

HMC

Frequence SER TOTA (NEXT Prepared SER 74(D 188)