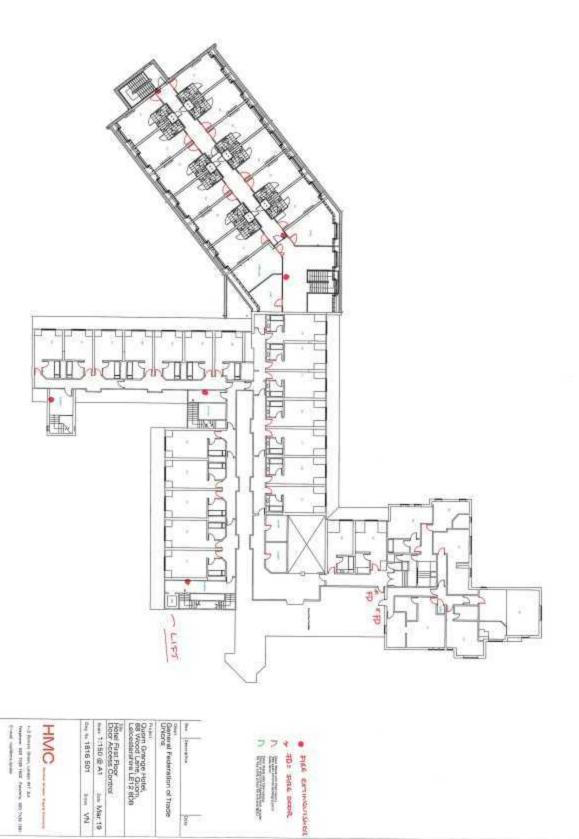

HMC

Hotel Ground Floor Door Access Control

Quam Grangu Hotel, 88 Wood Lane, Quam, Leicestenshire LE12 8DB

Deg ## 1816 500 1:160 @ A1

NA MA St. Jayy \*\*\*

1-2 Street Street, (August 2017 Sa. Septiment Staff 1900 Figuresia SEC 5438 (Sp. Street) Augustus SEC 5438 (Sp.

· EVAC OME LOCATION

· GATINICALISHEE POINT

The artistics of appropriate of the Serveyore to see years from the dreaming to dreaming to describe to be administed on the

O BENESTEEN OF

State of the last of the last

\* The same beart THE EXTENDATION AND The disease or expended of SEC Tempore to not seen from this obserpt disease to the created are of to

HMC

Frequence SER TOTA (NEXT Prepared SER 74(D 188)